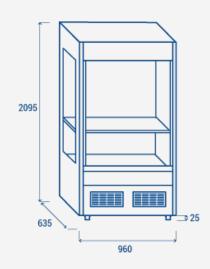

## **PRODUCT DIMENSIONS**

COOL LIEAD EUROPE We make the world a cooler place

## **TECHNICAL SPECIFICATIONS**

| Capacity                         | 471 L          |
|----------------------------------|----------------|
| Temperature                      | M1 (-1°C~+5°C) |
| Consumption                      | 12.7 kWh/24h   |
| Rated Power                      | 1584 W         |
| Noise level                      | 70 dB(A)       |
| Net Weight                       | 181 Kg         |
| Gross Weight                     | 220 Kg         |
| External Dimensions (WxDxH mm)   | 960x635x2095   |
| Internal Dimensions (WxDxH mm)   | 896x335x1165   |
| Packaging dimensions (WxDxH mm)  | 1070x760x2265  |
| Loading quantities 20′/40′/40′HQ | 14/28/28       |