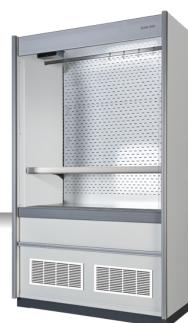

## **GENERAL FEATURES**

| Wall showcase with hanging meat bar (Width: 960mm)                                | • |
|-----------------------------------------------------------------------------------|---|
| Grey coated steel for external and white internally                               | • |
| Ventilated Cooling                                                                | • |
| Automatic compressor cycle defrost                                                | • |
| Digital display control with ON-OFF switch built-in                               | • |
| Interior LED light (with independent switch)                                      | • |
| Adjustable shelves: 1 Pcs + hanging meat bar and 6 hooks                          | • |
| Blind ends                                                                        | • |
| Nightblind for an optimal energy conservation during nights (Fabric - Grey color) | • |
| Aluminium end trims and front panel                                               | • |
| Antracite gray bumper                                                             | • |
| N.4 Adjustable feet                                                               | • |
| Energy efficiency class: E                                                        | • |
| Panoramic ends providing the maximum visibility of the goods (Optional)           | • |
| Available in two depths: STANDARD or SLIM                                         | • |
|                                                                                   |   |