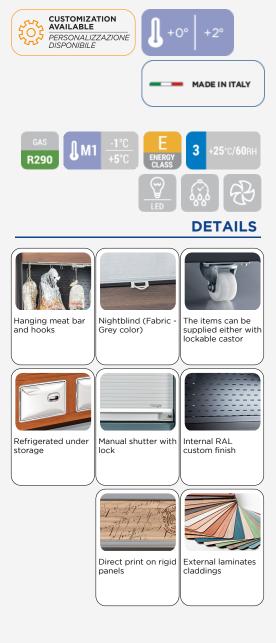

## **GENERAL FEATURES**

| Wall showcase with hanging meat bar (Width: 960mm)                                | • |
|-----------------------------------------------------------------------------------|---|
| Grey coated steel for external and white internally                               | • |
| Ventilated Cooling                                                                | • |
| Automatic compressor cycle defrost                                                | • |
| Digital display control with ON-OFF switch built-in                               | • |
| Interior LED light (with independent switch)                                      | • |
| Adjustable shelves: 1 Pcs + hanging meat bar and 6 hooks                          | • |
| Blind ends                                                                        | • |
| Nightblind for an optimal energy conservation during nights (Fabric - Grey color) | • |
| Aluminium end trims and front panel                                               | • |
| Antracite gray bumper                                                             | • |
| N.4 Adjustable feet                                                               | • |
| Energy efficiency class: E                                                        | • |
| Panoramic ends providing the maximum visibility of the goods (Optional)           | • |
| Available in two depths: STANDARD or SLIM                                         | • |
|                                                                                   |   |